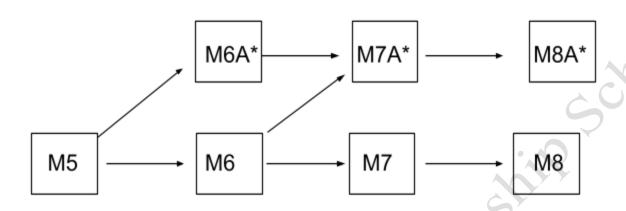

## Options Based on Placement Criteria

\*A denotes Accelerated (1 grade level above)

- A. Grade 5 students who have completed Math 5 will have the following option(s) based on placement criteria.
  - a. Math 6
  - b. Math 6A (Math 7)
- B. Grade 6 students who have completed Math 6 will have the following option(s) based on placement criteria.
  - a. Math 7
  - b. Math 7A (Pre-Algebra)
- C. Grade 6 students who have completed Math 6A will have the following option(s) based on placement criteria.
  - a. Math 7A (Pre-Algebra)
- D. Grade 7 students who have completed Math 7 will have the following option based on placement criteria.
  - a. Math 8 (Pre-Algebra)
- E. Grade 7 students who have completed Math 7A will have the following option based on placement criteria.
  - a. Math 8A (Algebra)

## Placement options at a glance: